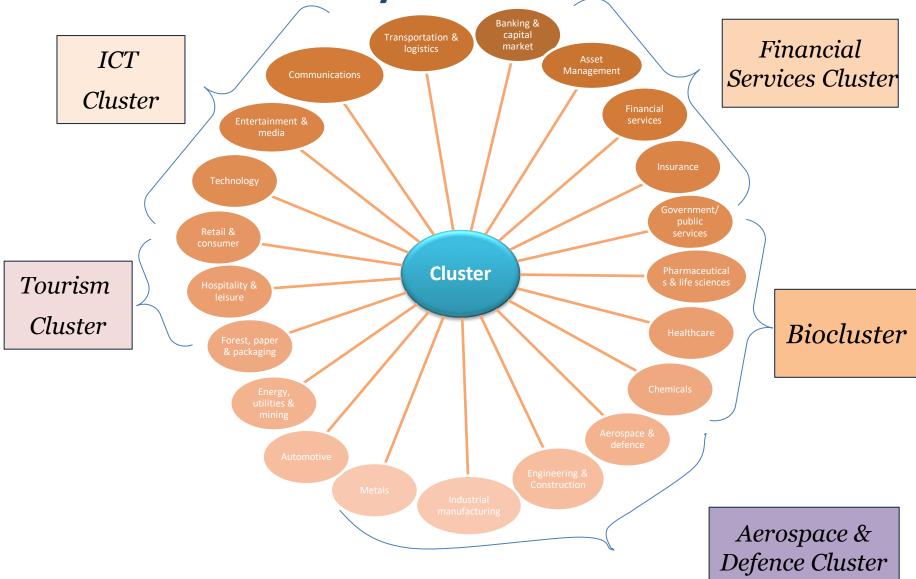

#### From traditional industries to...

Industry Clusters ... To ...

#### God's Yes to Industries

#### **NEW INDUSTRY CONFIGURATION**

Special functions **Business** Legal, Leadership Marketing & **Economy &** intelligence & **Procurement &** Industry & sectors finance sales & HR innovation Logistics Food, water, agro, fishing Energy, climate change & sustainability Creative Social care, family, healthcare & wellbeing **Industries Government & public services Learning & education Hospitality & leisure** Health & Media, entertainment & culture Wellbeing ITT, communication, Technology Real estate, housing & construction Financial services, insurance, PE and VC **Manufacturing & production Eco Retail & consumer products Innovation Mobility Not-for-profit** 