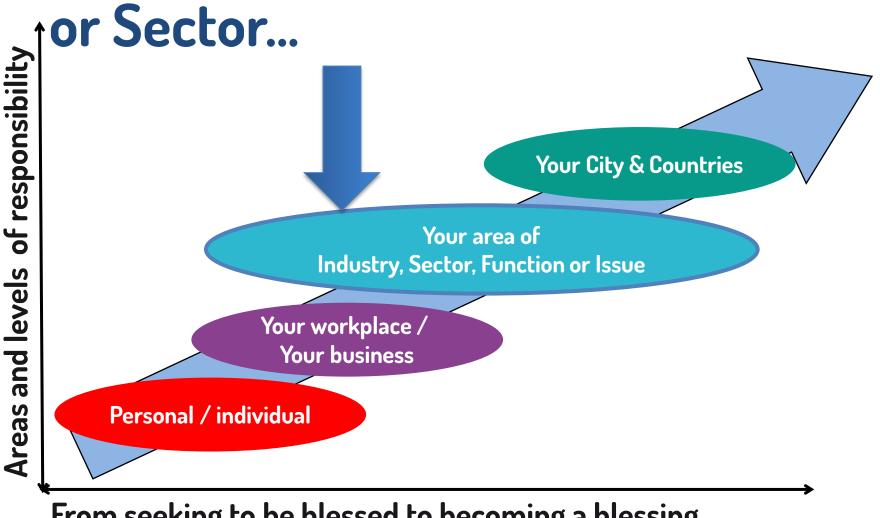

# The Calling to a Specific Area, Industry, Sector or Function ...

God does not call the able/skillful, but He enables those He calls

God does not call the equipped, but He equips those He calls

God does not call the gifted, but He bestows gifts on those He calls

#### Our Calling is to Understand God's YES!

Purpose: Find God's YES → Creating NEW FACTS & REALITIES into Issues, industries, sectors and professions based upon the word of God!

1. Defining the ROLE and purpose of the area from God's perspective

2. Important TRENDS - emerging and existing

3. **IMPACT** and consequences → opportunities and threats

4. God's YES →
Solutions for a the area → A Godly
vision in the
making!

(Inspired by biblical truths and heroes of faith)