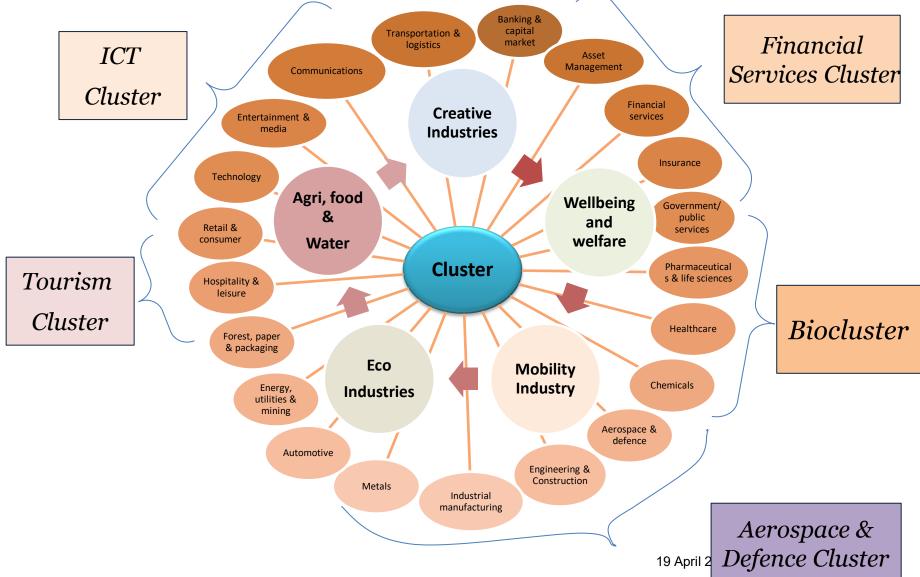

#### From traditional industries to...

Industry Clusters ... To ...

#### "Issue Based Industries"

#### **NEW INDUSTRY CONFIGURATION**

Special functions **Business** Legal, Leadership Marketing & **Economy &** intelligence & **Procurement &** Industry & sectors finance sales & HR innovation Logistics Food, water, agro, fishing Energy, climate change & sustainability Creative Social care, family, healthcare & wellbeing **Industries Government & public services Learning & education Hospitality & leisure** Health & Media, entertainment & culture Wellbeing ITT, communication, Technology Real estate, housing & construction Financial services, insurance, PE and VC **Manufacturing & production Eco Retail & consumer products Innovation Mobility Not-for-profit** 

Shift from sectors to issues requires the ability & willingness to engage cross-sector, cross-function, cross-boundaries